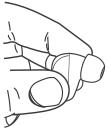

#### 1. Select a Tip

The first thing to consider is which size tip you want to use. Both are comfortable but vary in the amount of noise they block.

Reach over the side of the head and lift gently on the top of the ear to open up the ear canal.