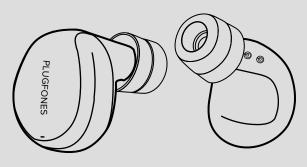

#### EARPLUGS WITH AUDIO

## **INSERTION GUIDE**

Optimal hearing protection comes from a proper seal with the earplug in the ear canal.

#### 1. Select a Tip

The first thing to consider is which size tip you want to use. Both are comfortable but vary in the amount of noise they block.



Reach over the side of the head and lift gently on the top of the ear to open up the ear canal.

Insert the plug tip into the ear canal while rotating the device slightly up and in, allowing the earplug to snuggly set into place.





### 3. Earproof for Secure Fit

Earplugs make a sudden drop in ambient environment noise when inserted properly. With the earplugs in place, try cupping your hands over plugged ears. If the sound levels drops significantly by covering your ears, then the earplugs are like