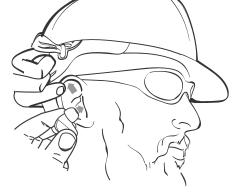

Insert the plug tip into the ear canal while rotating the device slightly up and in, allowing the earplug to snuggly set into place.