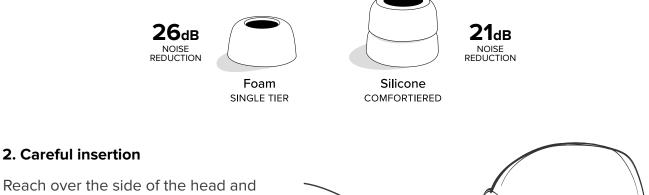

#### 1. Select a Tip

The first thing to consider is which size tip you want to use. Both are comfortable but vary in the amount of noise they block.

Reach over the side of the head and lift gently on the top of the ear to open up the ear canal.