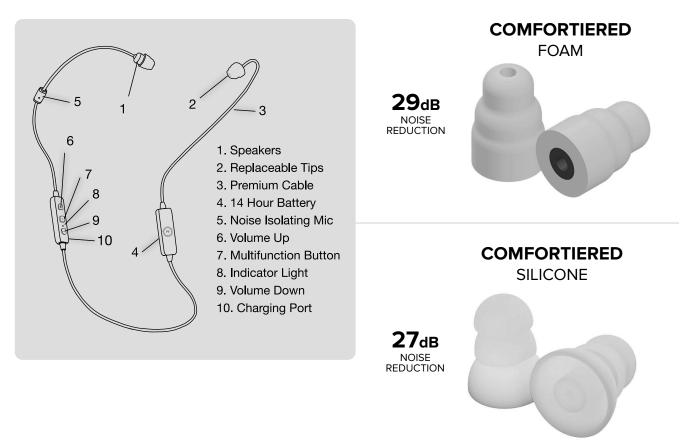

es blue once every two seconds







page: 3

# FLEXIBLE CABLE COLLAR

**Install Collar:** To install the flexible cable collar on your Plugfones Bluetooth unit, line up the left end of the collar with the cable at the innermost edge of the battery module. Gently thread the cable into the channel of the collar until it sits securely between the battery module and the control module. Ensure that the collar does not cover the small silicone sleeves protruding from each end of the battery and control modules.

**Remove Collar:** To remove the flexible cable collar, gently pull the cable out of the channel starting at the innermost edge of the control module. Keep the battery and control modules in a neutral position while removing the cable completely from the collar.

### Features & Plugs